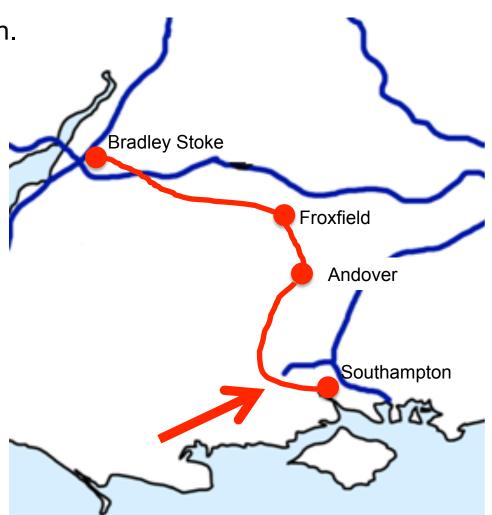

#### Christmas Troubles...

janet

24th: 00:20 Loss of connectivity.

02:07 Fibre break between Andover & Southampton.

07:47 Helicopter survey.

12:05 Break at Poulton Park.

Peppa Pig World

#### Christmas Troubles...

janet

| 24 <sup>th</sup> : | 00:20 | Loss of connectivity. |
|--------------------|-------|-----------------------|
|--------------------|-------|-----------------------|

02:07 Fibre break between Andover & Southampton.

07:47 Helicopter survey.

12:05 Break at Poulton Park.

13:30 Start tree removal.

17:30 H&S wait until 26<sup>th</sup>.

25<sup>th</sup>: It's Christmas!

26<sup>th</sup>: 12:00 Mobile platform for tree removal on site.