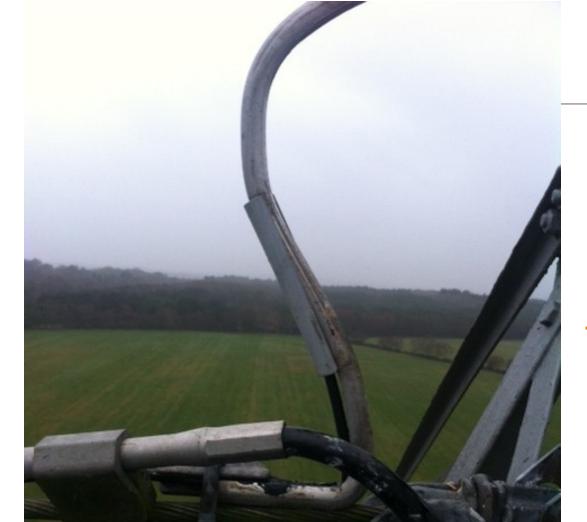

12:30 ...ground too soggy!

Eqpt needed to drop fibre

...all in use elsewhere.

15:40 Tree removed!

15:45 Two more fibre breaks found.