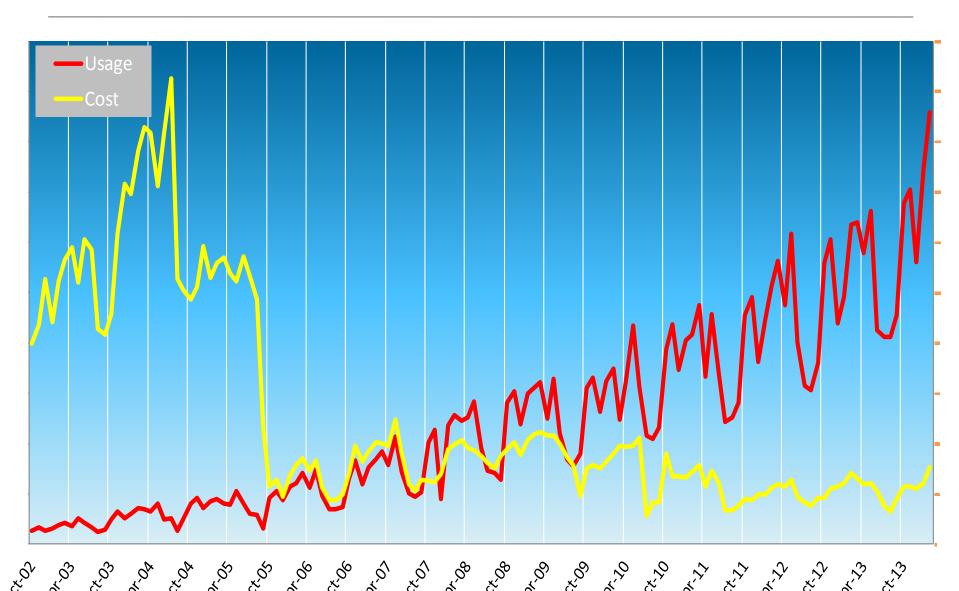

#### External traffic 200Gbit/s sustained peak!

**10 March 2014**Apple IOS 7.1 released.