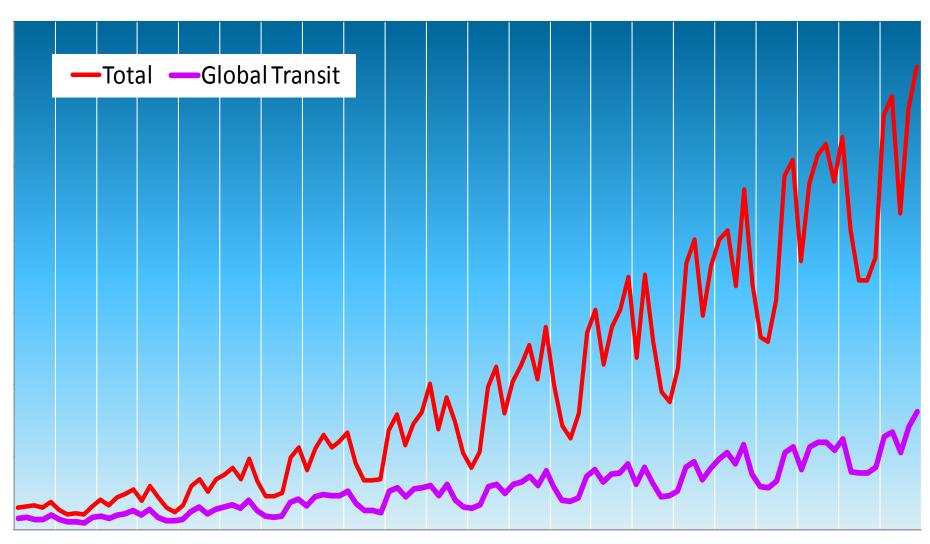

#### External traffic 200Gbit/s sustained peak!

**10 March 2014**Apple IOS 7.1 released.