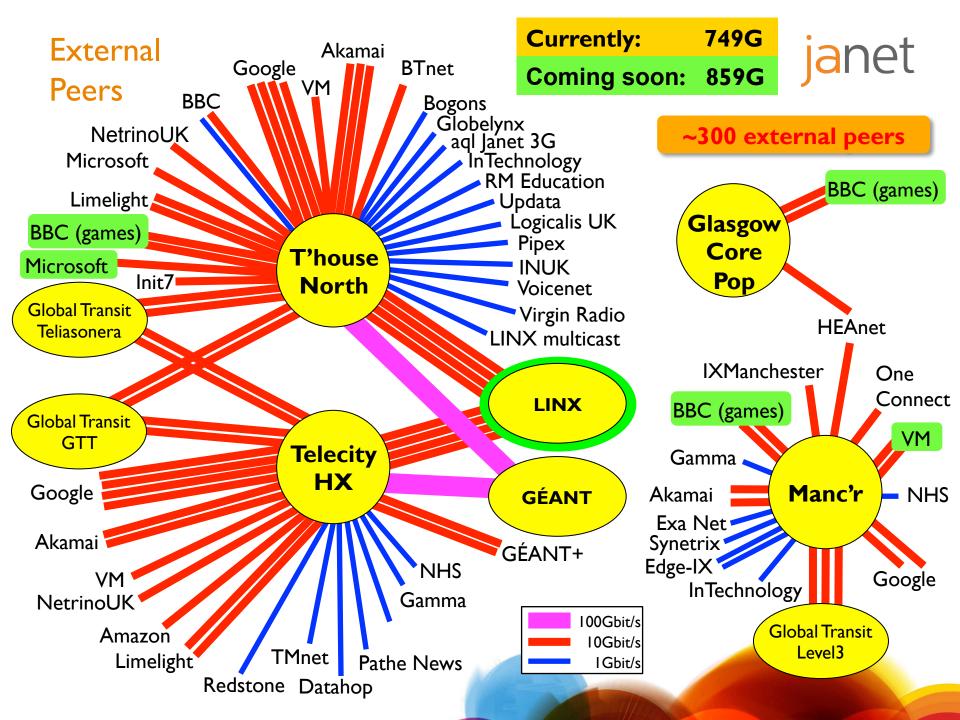

#### External traffic 200Gbit/s sustained peak!

**10 March 2014**Apple IOS 7.1 released.