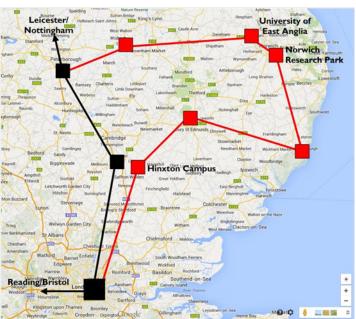

#### Connectivity to key national research facilities

#### **Connectivity to Janet6**

- Hinxton Campus
- Met office
- Norwich research park
- Francis Crick institute