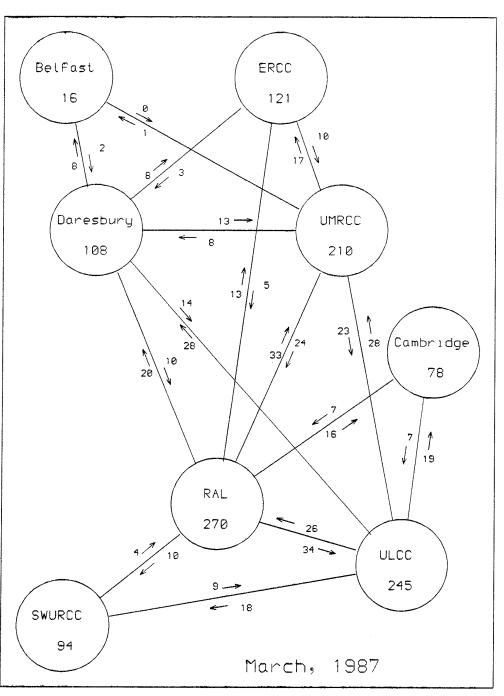

### Reliability – 1986 style...

janet

#### Switch Statistics - Jan.86

| Switch    | Total | IPLs<br>Unsched | Lost<br>Time<br>(mins) | %<br>Avail<br>% | MTBF<br>Unsched<br>(hrs) |
|-----------|-------|-----------------|------------------------|-----------------|--------------------------|
| RAL       | 11    | 8               | 109                    | 99.76           | 93                       |
| ULCC      | 3     | 2               | 84                     | 99.81           | 372                      |
| UMRCC     | 9     | 8               | 62                     | 99.86           | 93                       |
| BATH      | 3     | 1               | 137                    | 99.69           | 720                      |
| BIDSTON   | 0     | 0               | 0                      | 100.00          | -                        |
| CAMBRIDGE | 1     | 1               | 65                     | 99.85           | 744                      |
| DARESBURY | 12    | 12              | 53                     | 99.88           | 62                       |
| EDINBURGH | 6     | 5               | 208                    | 99.53           | 148                      |
| SWINDON   | 3     | 2               | 512                    | 98.85           | 372                      |