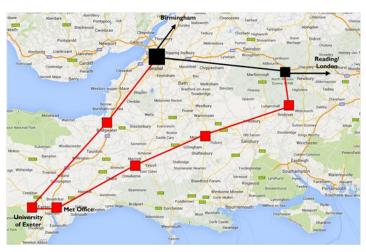

#### Connectivity to key national research facilities

#### **Connectivity to Janet6**

- Hinxton Campus
- Met office
- Norwich research park
- Francis Crick institute