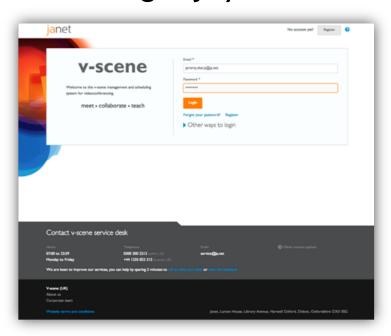

#### Reinventing Janet videoconferencing – v-scene

- Organise and schedule
- Interoperability
- Intuitive interface
- Automated testing
- Launching in July 2014