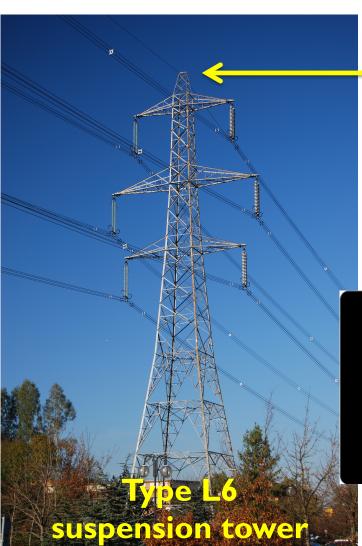

### It's just a Pylon...

- Overhead Power Ground Wire (OPGW).
  - Bonds pylons to earth.
  - Protects against lightning.
- Optical OPGW (OOPGW)
  - Also carries fibre.

Multi Loose Tube Type