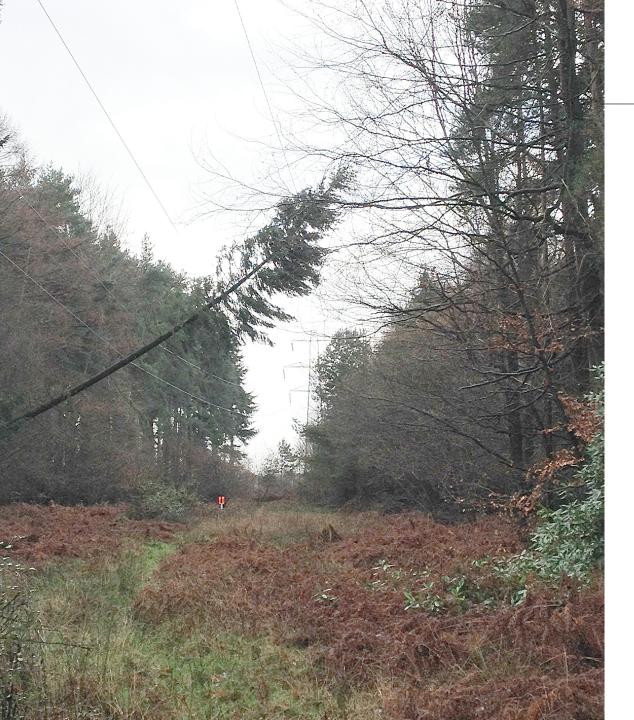

07:47 Helicopter survey.

12:05 Break at Poulton Park.

13:30 Start tree removal.

17:30 H&S wait until 26<sup>th</sup>.

25<sup>th</sup>: It's Christmas!

26<sup>th</sup>: 12:00 Mobile platform for tree removal on site.

12:30 ...ground too soggy!

Eqpt needed to drop fibre

...all in use elsewhere.

15:40 Tree removed!

15:45 Two more fibre breaks found.