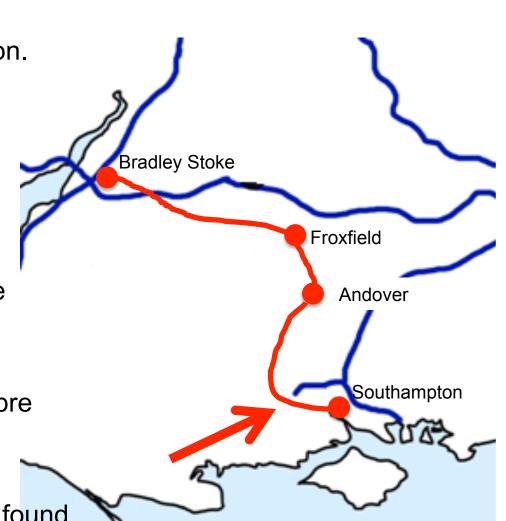

#### Christmas Troubles...

janet

| 24 <sup>th</sup> : | 00:20 | Loss of connectivity. |
|--------------------|-------|-----------------------|
|--------------------|-------|-----------------------|

02:07 Fibre break between Andover & Southampton.

07:47 Helicopter survey.

12:05 Break at Poulton Park.

13:30 Start tree removal.

17:30 H&S wait until 26<sup>th</sup>.

25<sup>th</sup>: It's Christmas!

26<sup>th</sup>: 12:00 Mobile platform for tree removal on site.