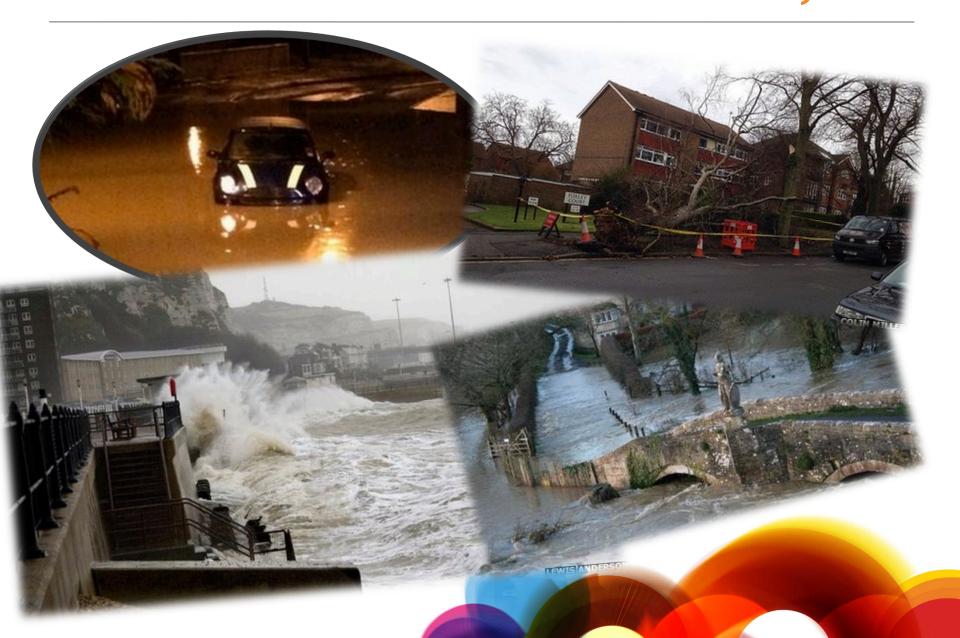

#### Christmas Troubles...

janet

24th: 00:20 Loss of connectivity.

02:07 Fibre break between Andover & Southampton.

07:47 Helicopter survey.

12:05 Break at Poulton Park.

Peppa Pig World

#### Christmas Troubles...

janet

| 24 <sup>th</sup> : | 00:20 | Loss of connectivity. |
|--------------------|-------|-----------------------|
|--------------------|-------|-----------------------|

02:07 Fibre break between Andover & Southampton.

07:47 Helicopter survey.

12:05 Break at Poulton Park.

13:30 Start tree removal.

17:30 H&S wait until 26<sup>th</sup>.

25<sup>th</sup>: It's Christmas!

26<sup>th</sup>: 12:00 Mobile platform for tree removal on site.

12:30 ...ground too soggy!

Eqpt needed to drop fibre

...all in use elsewhere.

15:40 Tree removed!

15:45 Two more fibre breaks found.

#### Christmas Troubles...