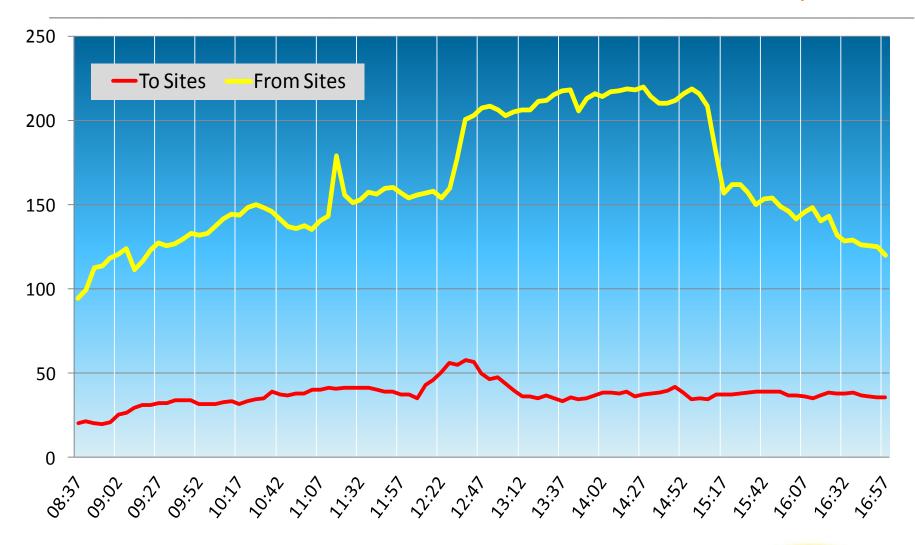

#### External traffic 200Gbit/s sustained peak!

**10 March 2014**Apple IOS 7.1 released.