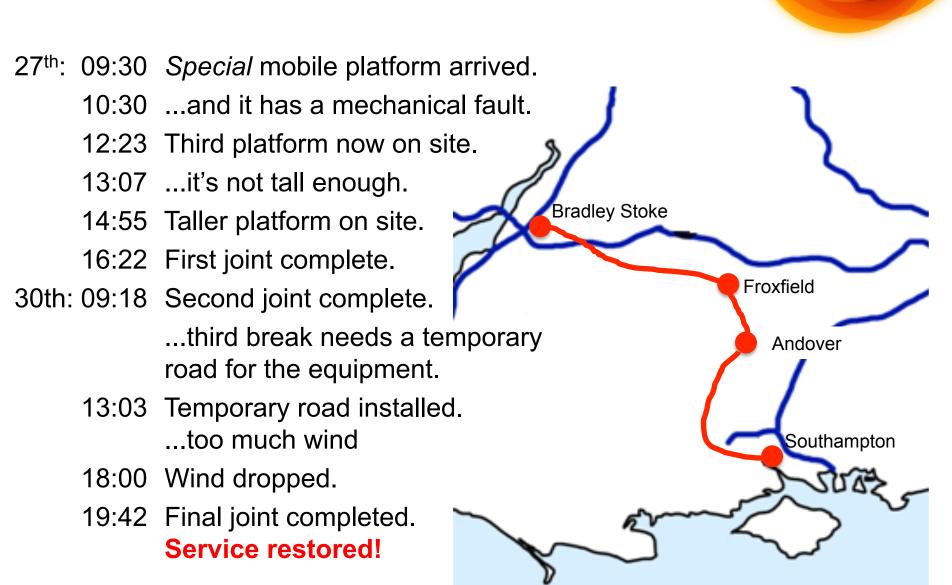

#### Christmas Troubles...

janet

| 24 <sup>th</sup> : | 00:20 | Loss of connectivity. |
|--------------------|-------|-----------------------|
|--------------------|-------|-----------------------|

02:07 Fibre break between Andover & Southampton.

07:47 Helicopter survey.

12:05 Break at Poulton Park.

13:30 Start tree removal.

17:30 H&S wait until 26<sup>th</sup>.

25<sup>th</sup>: It's Christmas!

26<sup>th</sup>: 12:00 Mobile platform for tree removal on site.

12:30 ...ground too soggy!

Eqpt needed to drop fibre

...all in use elsewhere.

15:40 Tree removed!

15:45 Two more fibre breaks found.